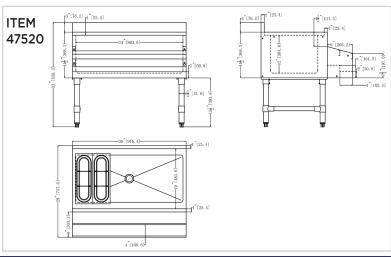

## **ICE BINS**

ITEM: 47519 | 47520

The Omcan ice bin is a must have for bars and restaurants. Whether you are serving cocktails or non-alcoholic beverages, this unit can hold plenty of space to ensure that you do not run out of ice during busy service. It has a 3 inch backsplash to help keep your counter clean. The 2 holders on the side and the two lines at the front help keep all your cocktail flavours and liquors within reach and neatly organized.

Pair this unit with other items to make the perfect cocktail station suited to your requirements.

| Item                    | 47519                                        | 47520                                        |
|-------------------------|----------------------------------------------|----------------------------------------------|
| Description             | 24" ice bin with 3" backsplash and 2 holders | 36" ice bin with 3" backsplash and 2 holders |
| Material                | 304 20-guage                                 | 304 20-guage                                 |
| Net Dimensions          | 24" x 29" x 33" / 609.6 x 736.6 x 838.2 mm   | 36" x 29" x 33" / 914.4 x 736.6 x 838.2 mm   |
| Net Weight              | 26.4 kg. / 58.2 lb.                          | 33.6 kg. / 74.1 lb.                          |
| <b>Gross Dimensions</b> | 22" x 25.4" x 20.7" / 560 x 645 x 525 mm     | 22" x 37.4" x 20.7" / 560 x 950 x 525 mm     |
| Gross Weight            | 30.4 kg. / 67 lb.                            | 38.8 kg. / 85.5 lb.                          |