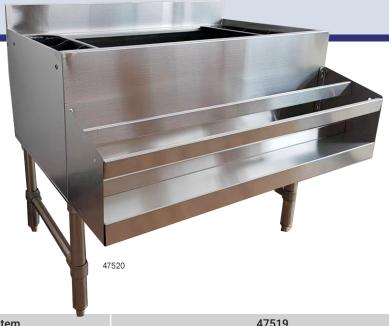

## **ICE BINS**

ITEM: 47519 | 47520

The Omcan ice bin is a must have for bars and restaurants. Whether you are serving cocktails or non-alcoholic beverages, this unit can hold plenty of space to ensure that you do not run out of ice during busy service. It has a 3 inch backsplash to help keep your counter clean. The 2 holders on the side and the two lines at the front help keep all your cocktail flavours and liquors within reach and neatly organized.

Pair this unit with other items to make the perfect cocktail station suited to your requirements.

| Item                    | 47519                                        | 47520                                        |
|-------------------------|----------------------------------------------|----------------------------------------------|
| Description             | 24" ice bin with 3" backsplash and 2 holders | 36" ice bin with 3" backsplash and 2 holders |
| Material                | 304 20-guage                                 | 304 20-guage                                 |
| Net Dimensions          | 24" x 29" x 33" / 609.6 x 736.6 x 838.2 mm   | 36" x 29" x 33" / 914.4 x 736.6 x 838.2 mm   |
| Net Weight              | 26.4 kg. / 58.2 lb.                          | 33.6 kg. / 74.1 lb.                          |
| <b>Gross Dimensions</b> | 22" x 25.4" x 20.7" / 560 x 645 x 525 mm     | 22" x 37.4" x 20.7" / 560 x 950 x 525 mm     |
| Gross Weight            | 30.4 kg. / 67 lb.                            | 38.8 kg. / 85.5 lb.                          |