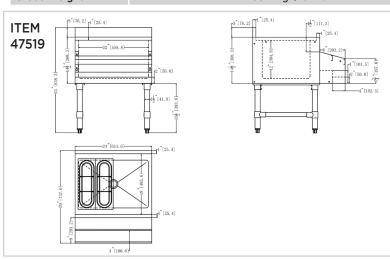

## **ICE BINS**

ITEM: 47519 | 47520

The Omcan ice bin is a must have for bars and restaurants. Whether you are serving cocktails or non-alcoholic beverages, this unit can hold plenty of space to ensure that you do not run out of ice during busy service. It has a 3 inch backsplash to help keep your counter clean. The 2 holders on the side and the two lines at the front help keep all your cocktail flavours and liquors within reach and neatly organized.

Pair this unit with other items to make the perfect cocktail station suited to your requirements.

| Item                    | 47519                                        | 47520                                        |
|-------------------------|----------------------------------------------|----------------------------------------------|
| Description             | 24" ice bin with 3" backsplash and 2 holders | 36" ice bin with 3" backsplash and 2 holders |
| Material                | 304 20-guage                                 | 304 20-guage                                 |
| Net Dimensions          | 24" x 29" x 33" / 609.6 x 736.6 x 838.2 mm   | 36" x 29" x 33" / 914.4 x 736.6 x 838.2 mm   |
| Net Weight              | 26.4 kg. / 58.2 lb.                          | 33.6 kg. / 74.1 lb.                          |
| <b>Gross Dimensions</b> | 22" x 25.4" x 20.7" / 560 x 645 x 525 mm     | 22" x 37.4" x 20.7" / 560 x 950 x 525 mm     |
| Gross Weight            | 30.4 kg. / 67 lb.                            | 38.8 kg. / 85.5 lb.                          |